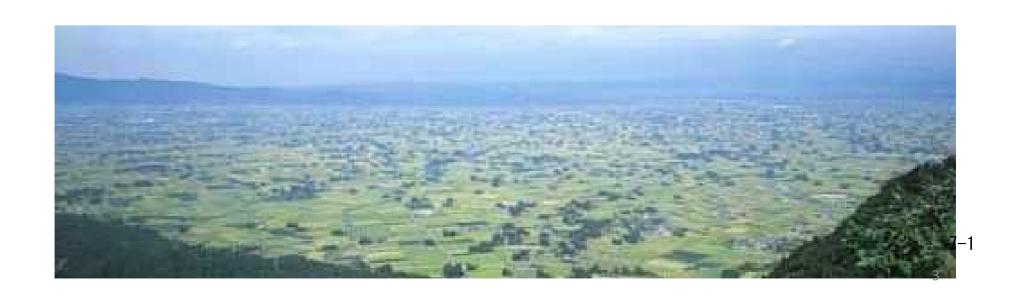

# 南砺市の紹介

本市は、富山県の南西端に位置し、面積は668.86平方キロメートル(東西約26キロメートル、南北約39キロメートル)で、そのうち約8割が白山国立公園等を含む森林であるほか、岐阜県境に連なる山々に源を発して庄川や小矢部川の急流河川が北流するなど、豊かな自然に恵まれています。

北部は砺波市と小矢部市、東部は富山市、西部は石川県金沢市と白山市、南部は1,000メートルから1,800メートル級の山岳を経て岐阜県飛騨市や白川村と隣接しており、市北部の平野部では、水田地帯の中に美しい「散居村」の風景が広がり、独特の集落景観を形成しています。