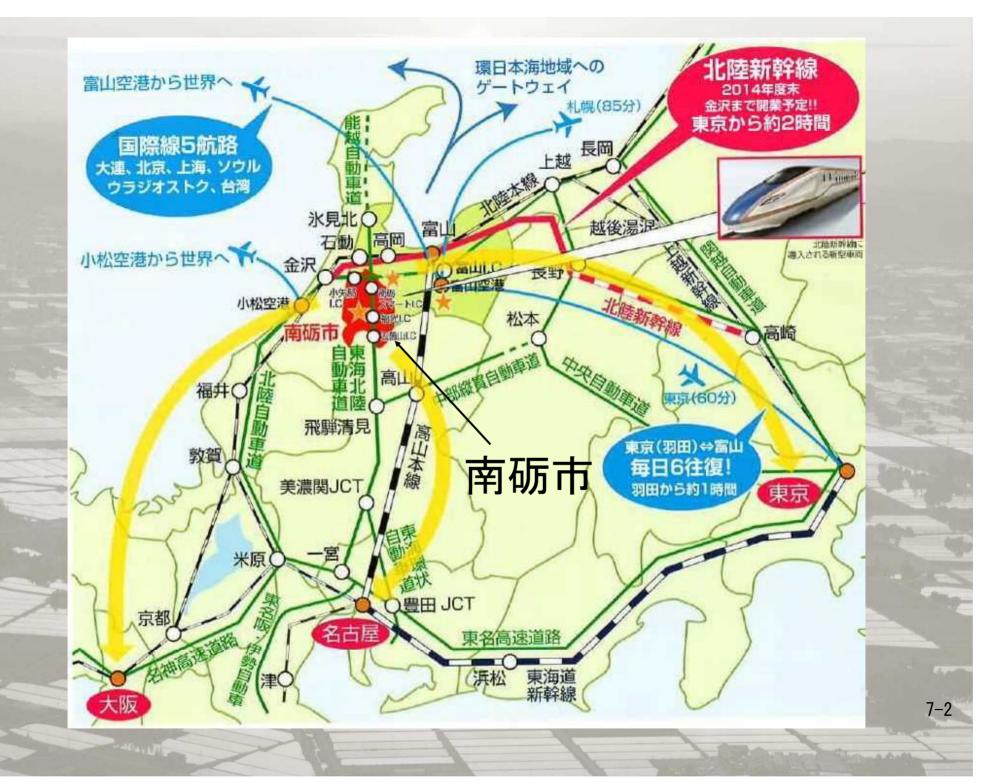

# 南砺市の紹介

本市は、富山県の南西端に位置し、面積は668.86平方キロメートル(東西約26キロメートル、南北約39キロメートル)で、そのうち約8割が白山国立公園等を含む森林であるほか、岐阜県境に連なる山々に源を発して庄川や小矢部川の急流河川が北流するなど、豊かな自然に恵まれています。

北部は砺波市と小矢部市、東部は富山市、西部は石川県金沢市と白山市、南部は1,000メートルから1,800メートル級の山岳を経て岐阜県飛騨市や白川村と隣接しており、市北部の平野部では、水田地帯の中に美しい「散居村」の風景が広がり、独特の集落景観を形成しています。