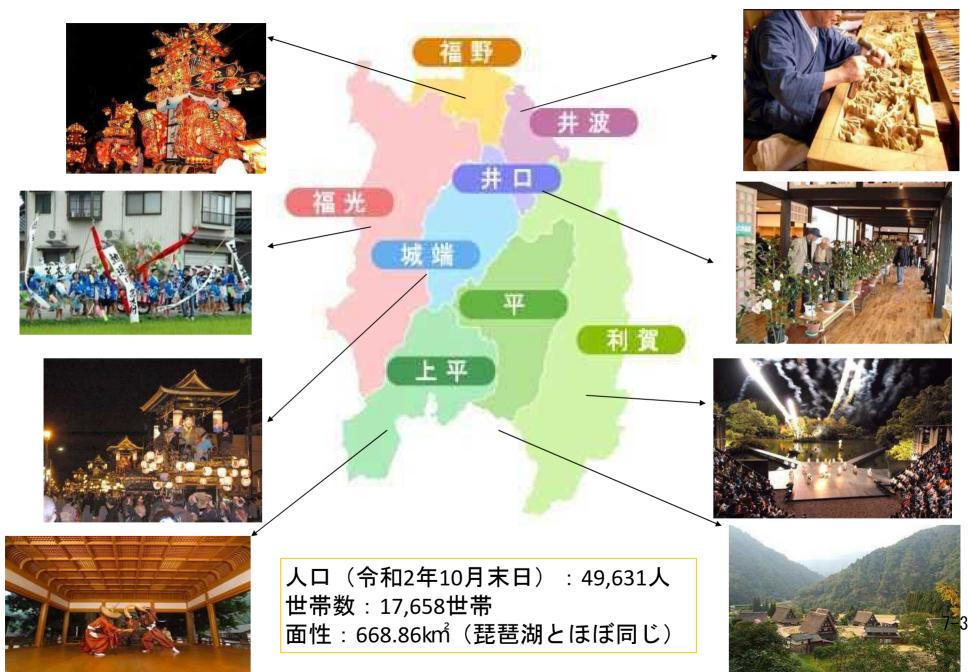

# 南砺市の紹介

本市は、富山県の南西端に位置し、面積は668.86平方キロメートル(東西約26キロメートル、南北約39キロメートル)で、そのうち約8割が白山国立公園等を含む森林であるほか、岐阜県境に連なる山々に源を発して庄川や小矢部川の急流河川が北流するなど、豊かな自然に恵まれています。

北部は砺波市と小矢部市、東部は富山市、西部は石川県金沢市と白山市、南部は1,000メートルから1,800メートル級の山岳を経て岐阜県飛騨市や白川村と隣接しており、市北部の平野部では、水田地帯の中に美しい「散居村」の風景が広がり、独特の集落景観を形成しています。

# 2004年 (H16.11.1) に8町村が合併!!